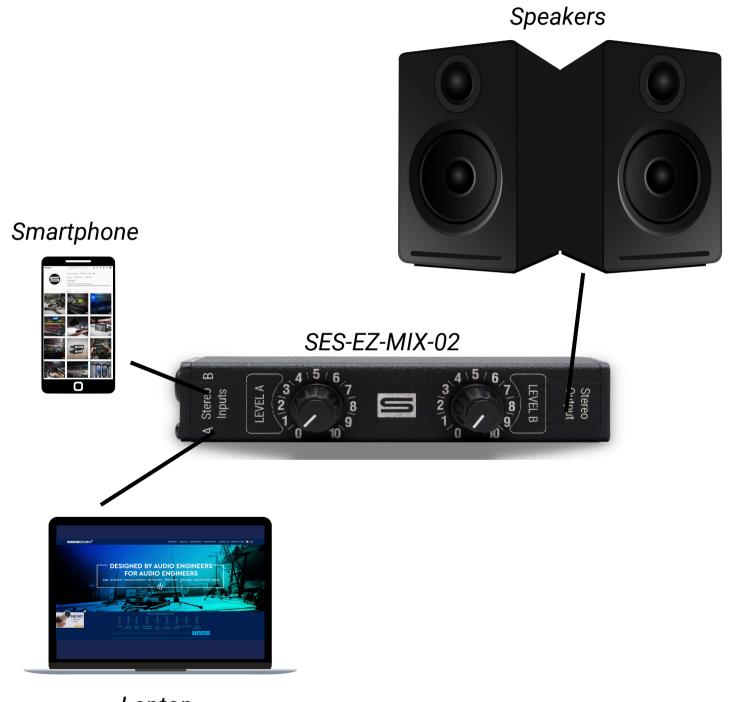

r combining two 3.5mm stereo sources to one 3.5mm stereo output. The female 3.5mm inputs each feature a dedicated volume level control. Passive design requires no external power supply. The unit is compact, lightweight, and hand-assembled in the US.

### **FEATURES:**

- Input Two Stereo 3.5mm Female Jacks
- Output One Stereo 3.5mm Male Jack
- Dedicated Level Control for Each Input
- Compact, Passive Design
- Lightweight & Sturdy Anodized Aluminum Housing

## SPECIFICATIONS:

- Neutrik Rean NYS231BG 3.5MM TRS Black & Gold Plugs
- Canare L-2E5 Cable
  - o Gage/Strand: 26
  - Number Of Pairs: 1
  - o O.D: .181
  - Shield: 96% Braided
  - Jacket: PVC
  - Braided Copper Shield
  - Flexible in Extreme Cold Weather
  - Reduced Handling Noise
  - Rejects EMI and RFI



# **CONNECTION DIAGRAM:**



Laptop