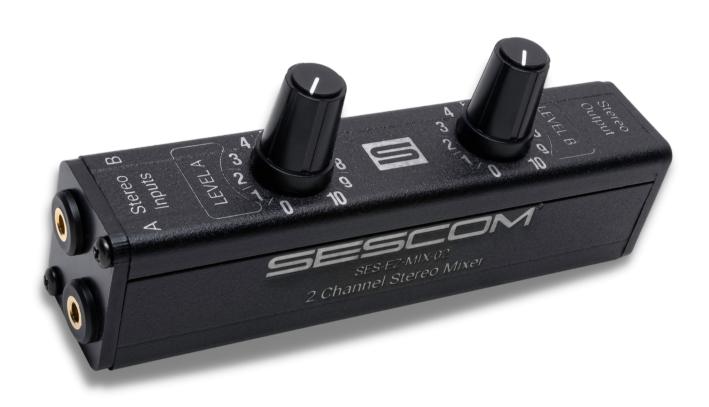

# Sescom SES-EZ-MIX-02 Two-Channel Stereo Audio Mixer with Separate Volume Control - Two 3.5mm & One 3.5mm Output

### **DESCRIPTION:**

The Sescom SES-EZ-MIX-02 is a two-channel stereo audio mixer for combining two 3.5mm stereo sources to one 3.5mm stereo output. The female 3.5mm inputs each feature a dedicated volume level control. Passive design requires no external power supply. The unit is compact, lightweight, and hand-assembled in the US.

### **FEATURES:**

- Input Two Stereo 3.5mm Female Jacks
- Output One Stereo 3.5mm Male Jack
- Dedicated Level Control for Each Input
- Compact, Passive Design
- Lightweight & Sturdy Anodized Aluminum Housing